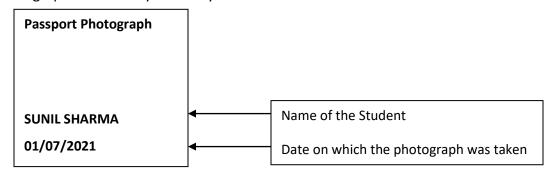

Kindly note that all the fields in the forms are as per CBSE requirement and are mandatory. We request both parents to sign the form.

You are requested to send the duly filled form along with two black and white passport size photographs in school uniform clearly indicating the student's name and date on which the photograph was taken(on or after 01.07.2021)

Sample of the photograph format for your ready reference:

Looking forward to your support and co-operation.

Best regards,

Mr. Anurag Sharma

**Principal** 